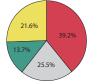

Color-coded compliance score for each area reviewed

#### Compliance Items

At-a-glance view of your facility's compliance level.