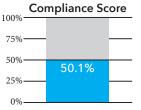

## **Summary Report**

The *Environmental Compliance Diagnostic Audit* includes a summary report that documents significant audit findings, details corrective action items for each EPA regulatory area, and provides an overall score for your company. The score can be customized to meet your benchmarks or key performance indicators.

| Compliance<br>Score  | 50.1%        | The score is calculated based on<br>all applicable requirements |                                                   |
|----------------------|--------------|-----------------------------------------------------------------|---------------------------------------------------|
| Risk Item<br>Summary | 1 Point:     | 11                                                              | Low Level of Compliance                           |
|                      | Half Points: | 7                                                               | Moderate Level of Compliance                      |
|                      | Full Points: | 13                                                              | High Level of Compliance                          |
|                      | NA:          | 20                                                              | Items deemed not applicable<br>through assessment |