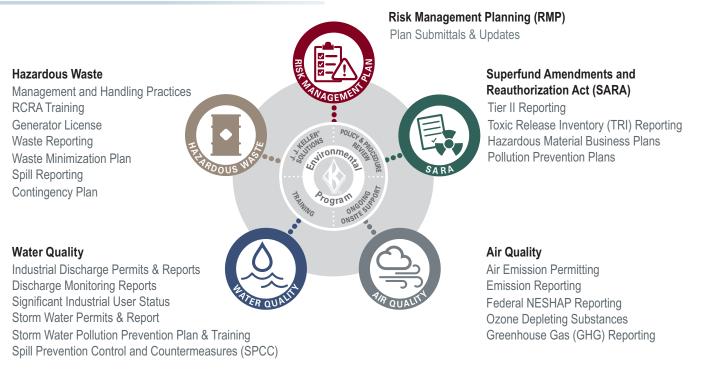

## Areas of Focus

This entire program is available for one monthly fees with no hidden expenses!

JJKeller.com/EnvironmentalConsulting | 888-473-4638

**Compliance Assessments** — Ongoing onsite assessments will identify your facility's federal, state and local applicable environmental requirements.

Environmental Reporting/Permits — Includes SPCC Plans, Tier II Reporting, and others. Your Consultant ensures your reports and permits are filed accurately and on-time, relieving you of this time-consuming effort.

Environmental Plans — Development of regulatory plans such as contingency, stormwater, and SPCC.

**Custom Compliance Plan** — We'll create a plan that specifies reporting deadlines, inspections, permit renewals, and training to accomplish; owners of action items; and a timeline for work to be completed.

**Inspection Support** — Your consultant will provide assistance in the event of an EPA or local agency audit with upfront guidance and ongoing follow-up support.

**Training Customization** — Your Consultant will develop a custom training plan and curriculum, then identify who needs to be trained on what topics. Common courses include hazardous waste, SPCC, and stormwater pollution prevention.

KellerOnline<sup>®</sup> Subscription — J. J. Keller's online workplace safety tool will help you proactively manage compliance.

**Online Training Points** — Address ongoing needs with any of J. J. Keller's interactive online training programs.

Monthly Regulatory Webcasts — Presentations delivered by J. J. Keller's regulatory subject-matter experts.

**15% Product Discount** — Save on thousands of our compliance and safety products.