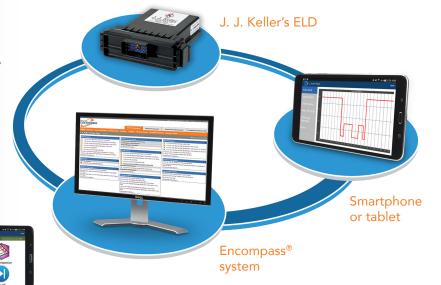

## Improve Hours of Service compliance with the only stand-alone ELog solution

The **ELogs Edition** of the Encompass® system is for fleets that want to focus on hours of service compliance. Driver logs and inspections are the two areas of compliance most scrutinized and penalized by FMCSA. The Encompass® system provides sound management tools to reduce

## **Automating HOS Compliance is Easier with Encompass:**

- Low Monthly Cost Choose the most experienced HOS compliance provider in the industry for the best ELog-only solution on the market. Use your own smart device to maximize ROI. Simply download the J. J. Keller Mobile® app. Or use the J. J. Keller® Compliance Tablet™ to eliminate the hassle of negotiating a data plan.
- Reduced Paperwork No more filling out a log book!
   At the touch of a finger drivers log in, do their pre-trip, record their 30 minute break and log off. It's that easy.
- More Drive Time The Encompass® system records drive time by the minute, not in the 15 minute increments drivers have on a paper log grid. Drivers maximize every minute of their driving day.
- 100% HOS Compliant No more CSA violations for log duty status "not current."
   J. J. Keller's electronic logging device (ELD) records drive time and communicates with drivers' smart devices, providing up-to-date HOS reporting. Includes EDVIRs.
- Instant Access to Available Drive Time —
   Anytime access to simple pie charts shows how many hours are available to drive.
   Alerts remind drivers to take a break.
- Log Auditing For electronic logs, scannable logs, and manual entry. Access to unique state and industry rule sets including US Oil Field, Texas Oil Field, Canadian, Federal and more.
- No Roadside Inspection Hassles Roadside Inspection
   Mode locks out unrequired data and allows the driver to show
   only the current and previous seven days of logs.
- Optional Automated Fuel Tax Reporting Save time with J. J. Keller's ELD. It automatically collects GPS data for miles driven in each state and province. Quarterly fuel reports completed by quick data import.