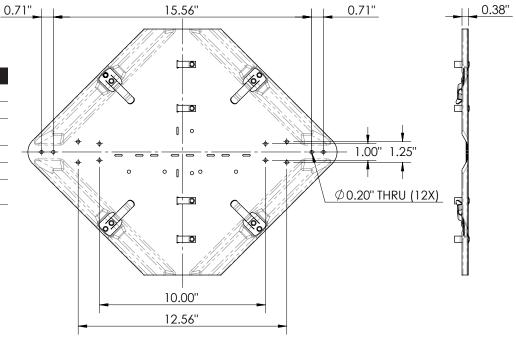

Dura-Clip® Fastener

| 2 Clipped Corner Base Plate |                                      |  |
|-----------------------------|--------------------------------------|--|
| Base Plate                  | .020" Galvanized Steel               |  |
| Hinges                      | 4 Center Hinges                      |  |
| Clips                       | 4 Quick Release<br>Dura-Clip® Clips  |  |
| Corners                     | 2 Clipped Corners                    |  |
| Color                       | Unpainted                            |  |
| Legend Orientation          | Flip-File Style<br>(triangle format) |  |
| Dimensions                  | 18.625" W x 15" H                    |  |