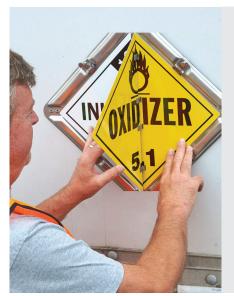

## J. J. KELLER® BASIC FLIP-FILE PLACARDS

J. J. Keller & Associates, Inc.° Since 1953

Placards Solutions From The Trusted Industry Leader

For over 70 years, companies of all sizes have turned to J. J. Keller for innovative compliance products they can rely on. Our Basic Placards are no exceptions, with affordable, quality construction and distinctive features:

- Designed for easy install on new trucks/trailers/tankers/rail cars, or replacement on existing equipment
- Feature J. J. Keller exclusive patented Dura-Clip® Fastener that prevents clip arms from being dislodged, eliminating replacement costs and compliance issues (see diagram at right)
- Constructed of 75% recycled content
- Quickly and easily change legends
- Sets ranging from 3 legends up to 10 legends
- Quick-release clips, 4 center hinges, vibrant UV ink, corrosionresistant panels, and 2 clipped corners
- Unique rounded panel corners and smooth edges for improved safety when flipping legend
- Open corners allow water & dirt to channel away to help prevent debris buildup