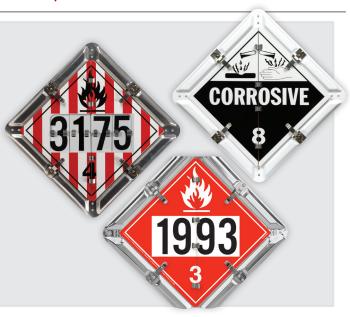

## J. J. KELLER® BASIC FLIP-FILE PLACARDS

J. J. Keller & Associates, Inc.° Since 1953

Placards Solutions From The Trusted Industry Leader

For over 70 years, companies of all sizes have turned to J. J. Keller for innovative compliance products they can rely on. Our Basic Placards are no exceptions, with affordable, quality construction and distinctive features:

- Designed for easy install on new trucks/trailers/tankers/rail cars, or replacement on existing equipment
- Feature J. J. Keller exclusive patented Dura-Clip® Fastener that prevents clip arms from being dislodged, eliminating replacement costs and compliance issues (see diagram at right)
- Constructed of 75% recycled content
- Quickly and easily change legends
- Sets ranging from 3 legends up to 10 legends
- Quick-release clips, 4 center hinges, vibrant UV ink, corrosionresistant panels, and 2 clipped corners
- Unique rounded panel corners and smooth edges for improved safety when flipping legend
- Open corners allow water & dirt to channel away to help prevent debris buildup