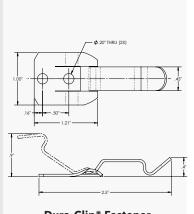

- Designed for easy install on new trucks/trailers/tankers/rail cars, or replacement on existing equipment
- Feature J. J. Keller exclusive patented Dura-Clip® Fastener that prevents clip arms from being dislodged, eliminating replacement costs and compliance issues (see diagram at right)
- Constructed of 75% recycled content
- Quickly and easily change legends
- Sets ranging from 3 legends up to 10 legends
- Quick-release clips, 4 center hinges, vibrant UV ink, corrosionresistant panels, and 2 clipped corners
- Unique rounded panel corners and smooth edges for improved safety when flipping legend
- Open corners allow water & dirt to channel away to help prevent debris buildup

Dura-Clip® Fastener

| 2 Clipped Corner Base Plate |                                      |  |
|-----------------------------|--------------------------------------|--|
| Base Plate                  | .020" Galvanized Steel               |  |
| Hinges                      | 4 Center Hinges                      |  |
| Clips                       | 4 Quick Release<br>Dura-Clip® Clips  |  |
| Corners                     | 2 Clipped Corners                    |  |
| Color                       | Unpainted                            |  |
| Legend Orientation          | Flip-File Style<br>(triangle format) |  |
| Dimensions                  | 18.625" W x 15" H                    |  |