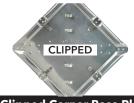

Dura-Clip® Fastener

| 2 Clipped Corner Base Plate |                                      |  |
|-----------------------------|--------------------------------------|--|
| Base Plate                  | .020" Galvanized Steel               |  |
| Hinges                      | 4 Center Hinges                      |  |
| Clips                       | 4 Quick Release<br>Dura-Clip® Clips  |  |
| Corners                     | 2 Clipped Corners                    |  |
| Color                       | Unpainted                            |  |
| Legend Orientation          | Flip-File Style<br>(triangle format) |  |
| Dimensions                  | 18.625" W x 15" H                    |  |