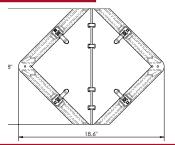

**Installation Orientation** 

HAVE UNIQUE FLIP PLACARD NEEDS? GO CUSTOM. See page 2.

Dura-Clip® Fastener

| 2 Clipped Corner Base Plate |                                      |  |
|-----------------------------|--------------------------------------|--|
| Base Plate                  | .020" Galvanized Steel               |  |
| Hinges                      | 4 Center Hinges                      |  |
| Clips                       | 4 Quick Release<br>Dura-Clip® Clips  |  |
| Corners                     | 2 Clipped Corners                    |  |
| Color                       | Unpainted                            |  |
| Legend Orientation          | Flip-File Style<br>(triangle format) |  |
| Dimensions                  | 18.625" W x 15" H                    |  |