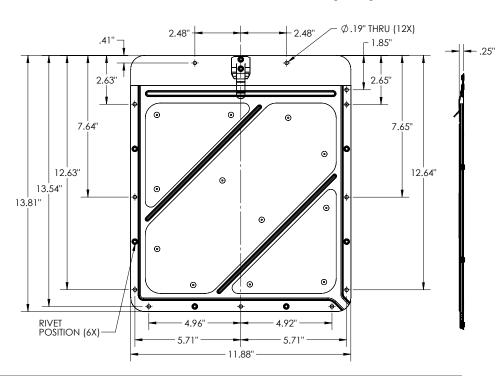

ithstand hard elements
- Include a patented Dura-Clip® fastener that prevents clip arms from being dislodged, eliminating replacement costs and compliance issues
- Include rounded drain corners to channel away rain, slush and debris



| PLACARD HOLDER                          |  |
|-----------------------------------------|--|
| Aluminum .026"<br>Stainless Steel .024" |  |
| Dura-Clip®                              |  |
| Rounded Drain<br>Corners                |  |
| Riveted or Rivetless                    |  |
| Unpainted or<br>White (Painted)         |  |
| 12                                      |  |
| 17.5" W x 17.5" H                       |  |
|                                         |  |



## **RIVETLESS PLACARD HOLDER - 582, 585**



## **RIVETED PLACARD HOLDER - 80, 83, 193**





## **RIVETLESS SPLIT PLACARD HOLDER - 583, 584**



#### **SPLIT PLACARD HOLDER Base Plate Size** .026" Dura-Clip® Clips **Rounded Drain Corners** Corners Construction (see diagram below) Rivetless Unpainted or Color White (Painted) **Mounting Holes** 12 17.5" W x 17.6" H **Dimensions**



**Installation Orientation** 

### **RIVETED CLIPPED CORNER PLACARD HOLDER - 4792**



| CLIPPED PLACARD HOLDER           |                          |
|----------------------------------|--------------------------|
| Base Plate Size                  | .026"                    |
| Clips                            | Dura-Clip®               |
| Corners                          | Rounded Drain<br>Corners |
| Construction (see diagram below) | Riveted                  |
| Color