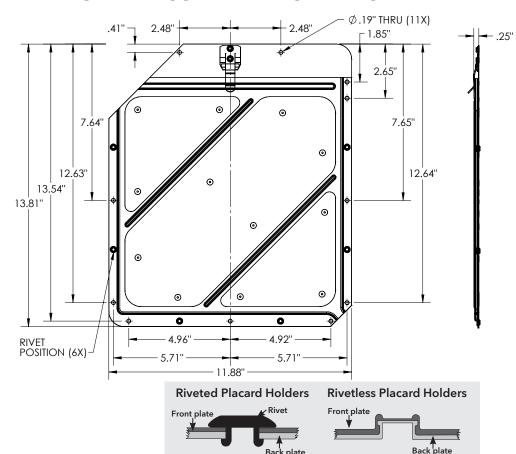

#### **SPLIT PLACARD HOLDER Base Plate Size** .026" Dura-Clip® Clips **Rounded Drain Corners** Corners Construction (see diagram below) Rivetless Unpainted or Color White (Painted) **Mounting Holes** 12 17.5" W x 17.6" H **Dimensions**

**Installation Orientation** 