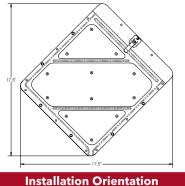

#### **SPLIT PLACARD HOLDER Base Plate Size** .026" Dura-Clip® Clips **Rounded Drain Corners** Corners Construction (see diagram below) Rivetless Unpainted or Color White (Painted) **Mounting Holes** 12 17.5" W x 17.6" H **Dimensions**

**Installation Orientation** 