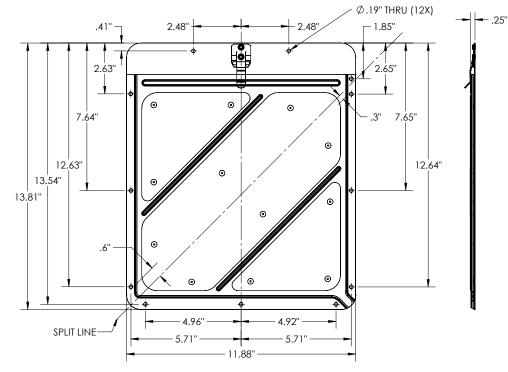

## **RIVETLESS SPLIT PLACARD HOLDER - 583, 584**

#### **SPLIT PLACARD HOLDER Base Plate Size** .026" Dura-Clip® Clips **Rounded Drain Corners** Corners Construction (see diagram below) Rivetless Unpainted or Color White (Painted) **Mounting Holes** 12 17.5" W x 17.6" H **Dimensions**