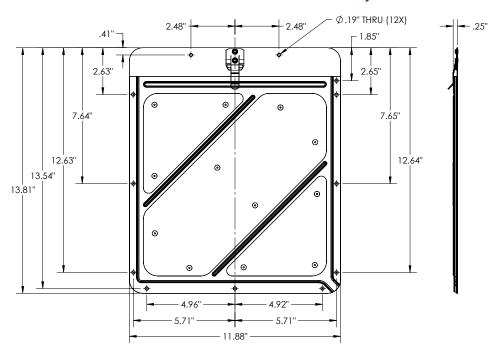

le locations
- Built for impact resistance to withstand hard elements
- Include a patented Dura-Clip® fastener that prevents clip arms from being dislodged, eliminating replacement costs and compliance issues
- Include rounded drain corners to channel away rain, slush and debris



| PLACARD HOLDER                          |  |
|-----------------------------------------|--|
| Aluminum .026"<br>Stainless Steel .024" |  |
| Dura-Clip®                              |  |
| Rounded Drain<br>Corners                |  |
| Riveted or Rivetless                    |  |
| Unpainted or<br>White (Painted)         |  |
| 12                                      |  |
| 17.5" W x 17.5" H                       |  |
|                                         |  |



## **RIVETLESS PLACARD HOLDER - 582, 585**



## **RIVETED PLACARD HOLDER - 80, 83, 193**





## **RIVETLESS SPLIT PLACARD HOLDER - 583, 584**



#### **SPLIT PLACARD HOLDER Base Plate Size** .026" Dura-Clip® Clips **Rounded Drain Corners** Corners Construction (see diagram below) Rivetless Unpainted or Color White (Painted) **Mounting Holes** 12 17.5" W x 17.6" H **Dimensions**



**Installation Orientation** 

### **RIVETED CLIPPED CORNER PLACARD HOLDER - 4792**



| CLIPPED PLACARD HOLDER           |                          |
|----------------------------------|--------------------------|
| Base Plate Size                  | .026"                    |
| Clips                            | Dura-Clip®               |
| Corners                          | Rounded Drain<br>Corners |
| Construction (see diagram below) | Riveted