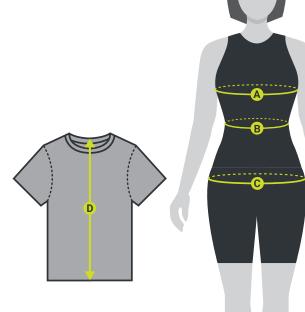

## **HOW TO MEASURE**

#### WHEN WEARING ALONE

If you are purchasing an article of clothing that you wish to wear by itself (t-shirt, polo, pants, etc.), please use body measurements to find the correct fit.

#### WHEN WEARING OVER OTHER APPAREL

If you are purchasing a garment to be worn over other clothing (jacket, rain gear, sweatshirt, etc.), it is important to measure yourself while wearing that other clothing.

### WOMEN'S PUFFER VEST

| Measurement |           | S        | М        | L        | XL       | 2XL      | 3XL      |
|-------------|-----------|----------|----------|----------|----------|----------|----------|
| Α           | Chest     | 32-36"   | 38-40"   | 42-44"   | 46-48"   | 50-52"   | 54-56"   |
| В           | Waist     | 29-33.5" | 34-37.5" | 38-41.5" | 42-45.5" | 46-49.5" | 50-53.5" |
| С           | Нір       | 33-37.5" | 38-41.5" | 42-45.5" | 46-49.5" | 50-53.5" | 54-57.5" |
| D           | CB Length | 27.5"    | 28.5"    | 28.5"    | 28.5"    | 29"      | 29"      |