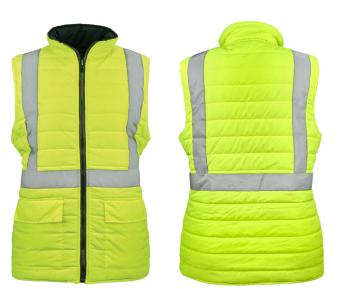

# **SAFEGEAR WOMEN'S SIZING GUIDE:** PUFFER VEST

Our size charts may be different than ones you have previously used. Please compare your measurements to those listed on the chart to determine the size that best fits you. Follow the guidelines below to obtain the ideal fit. DO NOT assume that the size you normally purchase is the correct size for these garments.