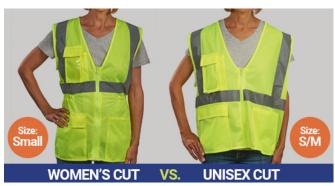

With women's sizing, the vest can fit more snugly, reducing the chance of loose fabric getting caught in machinery.