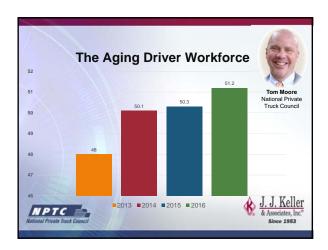

many questions as time permits. • HANDOUTS: Download today's handout in the "Webcast Handouts" box found on the bottom of your screen. • Thank you for participating in today's webinar!



## **Driver Wellness**







### **Driver Wellness**

July 21, 2016

Since 1953

# Health and Wellness Is a Qualification Issue! • Driver must be examined at least once every two years • More often if driver has medical issues • If the driver does not pass, he/she cannot drive a CMV until condition improved (or waiver granted in some cases) • If driver's health deteriorates, might not be medically certified by examiner • NTSB has driver medical issues on its most wanted (still) • Health and wellness directly tied to physical qualifications





### **Driver Wellness**







### **Driver Wellness**







### **Driver Wellness**







### **Driver Wellness**







## **Driver Wellness**







### **Driver Wellness**







### **Driver Wellness**







### **Driver Wellness**







### **Driver Wellness**







### **Driver Wellness**







### **Driver Wellness**







### **Driver Wellness**