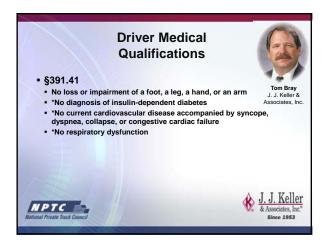

# Health and Wellness Is a Qualification Issue! • Driver must be examined at least once every two years • More often if driver has medical issues • If the driver does not pass, he/she cannot drive a CMV until condition improved (or waiver granted in some cases) • If driver's health deteriorates, might not be medically certified by examiner • NTSB has driver medical issues on its most wanted (still) • Health and wellness directly tied to physical qualifications