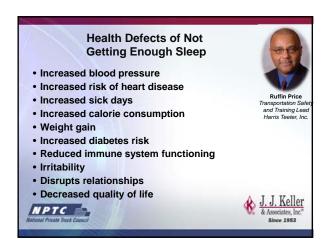

# Health and Wellness Is a Qualification Issue! • Driver must be examined at least once every two years • More often if driver has medical issues • If the driver does not pass, he/she cannot drive a CMV until condition improved (or waiver granted in some cases) • If driver's health deteriorates, might not be medically certified by examiner • NTSB has driver medical issues on its most wanted (still) • Health and wellness directly tied to physical qualifications