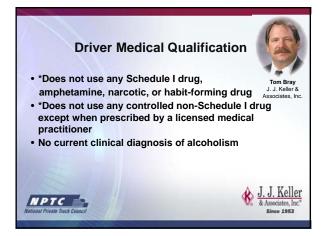

# Health and Wellness Is a Qualification Issue! • Driver must be examined at least once every two years • More often if driver has medical issues • If the driver does not pass, he/she cannot drive a CMV until condition improved (or waiver granted in some cases) • If driver's health deteriorates, might not be medically certified by examiner • NTSB has driver medical issues on its most wanted (still) • Health and wellness directly tied to physical qualifications