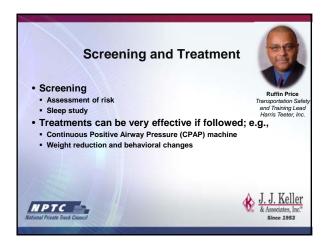

# Health and Wellness Is a Qualification Issue! • Driver must be examined at least once every two years • More often if driver has medical issues • If the driver does not pass, he/she cannot drive a CMV until condition improved (or waiver granted in some cases) • If driver's health deteriorates, might not be medically certified by examiner • NTSB has driver medical issues on its most wanted (still) • Health and wellness directly tied to physical qualifications