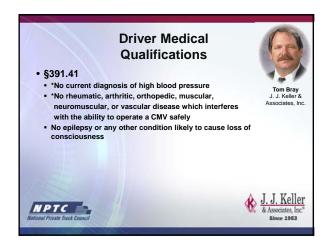

# Health and Wellness Is a Qualification Issue! • Driver must be examined at least once every two years • More often if driver has medical issues • If the driver does not pass, he/she cannot drive a CMV until condition improved (or waiver granted in some cases) • If driver's health deteriorates, might not be medically certified by examiner • NTSB has driver medical issues on its most wanted (still) • Health and wellness directly tied to physical qualifications