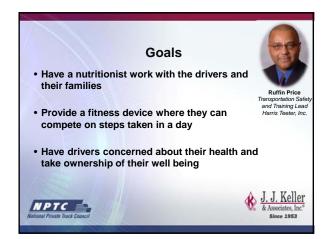

# Health and Wellness Is a Qualification Issue! • Driver must be examined at least once every two years • More often if driver has medical issues • If the driver does not pass, he/she cannot drive a CMV until condition improved (or waiver granted in some cases) • If driver's health deteriorates, might not be medically certified by examiner • NTSB has driver medical issues on its most wanted (still) • Health and wellness directly tied to physical qualifications