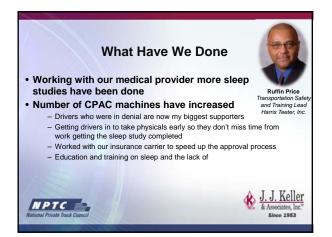

# Health and Wellness Is a Qualification Issue! • Driver must be examined at least once every two years • More often if driver has medical issues • If the driver does not pass, he/she cannot drive a CMV until condition improved (or waiver granted in some cases) • If driver's health deteriorates, might not be medically certified by examiner • NTSB has driver medical issues on its most wanted (still) • Health and wellness directly tied to physical qualifications