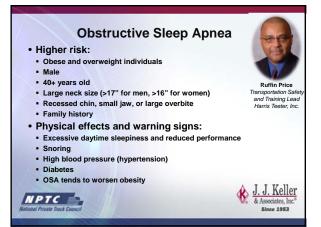

# Health and Wellness Is a Qualification Issue! • Driver must be examined at least once every two years • More often if driver has medical issues • If the driver does not pass, he/she cannot drive a CMV until condition improved (or waiver granted in some cases) • If driver's health deteriorates, might not be medically certified by examiner • NTSB has driver medical issues on its most wanted (still) • Health and wellness directly tied to physical qualifications