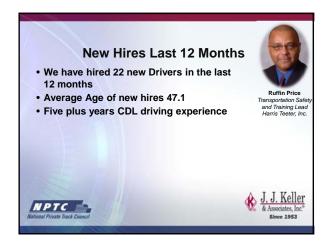

participating in today's webinar!



## **Driver Wellness**







### **Driver Wellness**

July 21, 2016

Since 1953

# Health and Wellness Is a Qualification Issue! • Driver must be examined at least once every two years • More often if driver has medical issues • If the driver does not pass, he/she cannot drive a CMV until condition improved (or waiver granted in some cases) • If driver's health deteriorates, might not be medically certified by examiner • NTSB has driver medical issues on its most wanted (still) • Health and wellness directly tied to physical qualifications





### **Driver Wellness**







### **Driver Wellness**







### **Driver Wellness**







### **Driver Wellness**







## **Driver Wellness**







### **Driver Wellness**







### **Driver Wellness**







### **Driver Wellness**







### **Driver Wellness**







### **Driver Wellness**







### **Driver Wellness**







### **Driver Wellness**