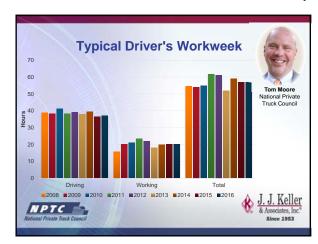

its. • HANDOUTS: Download today's handout in the "Webcast Handouts" box found on the bottom of your screen. • Thank you for participating in today's webinar!



## **Driver Wellness**







### **Driver Wellness**

July 21, 2016

Since 1953

# Health and Wellness Is a Qualification Issue! • Driver must be examined at least once every two years • More often if driver has medical issues • If the driver does not pass, he/she cannot drive a CMV until condition improved (or waiver granted in some cases) • If driver's health deteriorates, might not be medically certified by examiner • NTSB has driver medical issues on its most wanted (still) • Health and wellness directly tied to physical qualifications





### **Driver Wellness**







### **Driver Wellness**







### **Driver Wellness**







### **Driver Wellness**







## **Driver Wellness**







### **Driver Wellness**







### **Driver Wellness**







### **Driver Wellness**







### **Driver Wellness**







### **Driver Wellness**







### **Driver Wellness**







### **Driver Wellness**