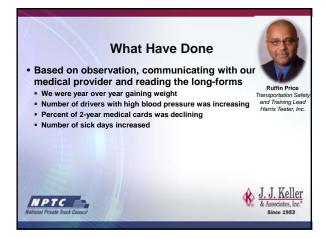

# Health and Wellness Is a Qualification Issue! • Driver must be examined at least once every two years • More often if driver has medical issues • If the driver does not pass, he/she cannot drive a CMV until condition improved (or waiver granted in some cases) • If driver's health deteriorates, might not be medically certified by examiner • NTSB has driver medical issues on its most wanted (still) • Health and wellness directly tied to physical qualifications