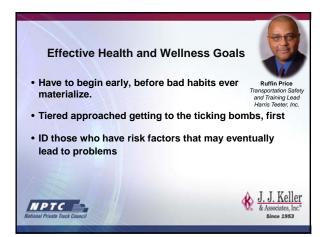

# Health and Wellness Is a Qualification Issue! • Driver must be examined at least once every two years • More often if driver has medical issues • If the driver does not pass, he/she cannot drive a CMV until condition improved (or waiver granted in some cases) • If driver's health deteriorates, might not be medically certified by examiner • NTSB has driver medical issues on its most wanted (still) • Health and wellness directly tied to physical qualifications