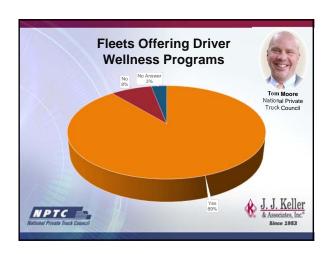

# Health and Wellness Is a Qualification Issue! • Driver must be examined at least once every two years • More often if driver has medical issues • If the driver does not pass, he/she cannot drive a CMV until condition improved (or waiver granted in some cases) • If driver's health deteriorates, might not be medically certified by examiner • NTSB has driver medical issues on its most wanted (still) • Health and wellness directly tied to physical qualifications