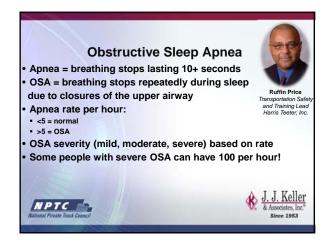

# Health and Wellness Is a Qualification Issue! • Driver must be examined at least once every two years • More often if driver has medical issues • If the driver does not pass, he/she cannot drive a CMV until condition improved (or waiver granted in some cases) • If driver's health deteriorates, might not be medically certified by examiner • NTSB has driver medical issues on its most wanted (still) • Health and wellness directly tied to physical qualifications