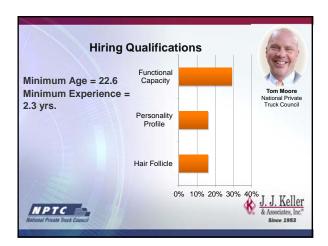

# Health and Wellness Is a Qualification Issue! • Driver must be examined at least once every two years • More often if driver has medical issues • If the driver does not pass, he/she cannot drive a CMV until condition improved (or waiver granted in some cases) • If driver's health deteriorates, might not be medically certified by examiner • NTSB has driver medical issues on its most wanted (still) • Health and wellness directly tied to physical qualifications