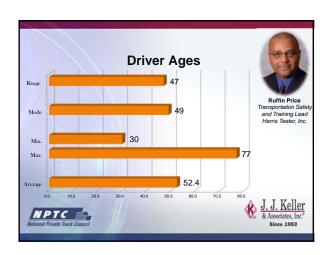

our screen. • Thank you for participating in today's webinar!



## **Driver Wellness**







### **Driver Wellness**

July 21, 2016

Since 1953

# Health and Wellness Is a Qualification Issue! • Driver must be examined at least once every two years • More often if driver has medical issues • If the driver does not pass, he/she cannot drive a CMV until condition improved (or waiver granted in some cases) • If driver's health deteriorates, might not be medically certified by examiner • NTSB has driver medical issues on its most wanted (still) • Health and wellness directly tied to physical qualifications





### **Driver Wellness**







### **Driver Wellness**







### **Driver Wellness**







### **Driver Wellness**







## **Driver Wellness**







### **Driver Wellness**







### **Driver Wellness**







### **Driver Wellness**







### **Driver Wellness**







### **Driver Wellness**







### **Driver Wellness**







### **Driver Wellness**