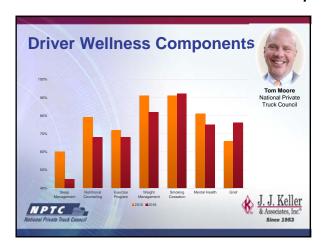

# Health and Wellness Is a Qualification Issue! • Driver must be examined at least once every two years • More often if driver has medical issues • If the driver does not pass, he/she cannot drive a CMV until condition improved (or waiver granted in some cases) • If driver's health deteriorates, might not be medically certified by examiner • NTSB has driver medical issues on its most wanted (still) • Health and wellness directly tied to physical qualifications