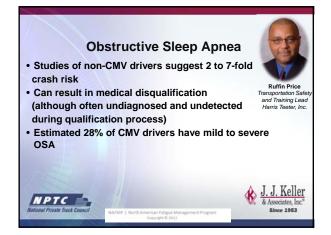

# Health and Wellness Is a Qualification Issue! • Driver must be examined at least once every two years • More often if driver has medical issues • If the driver does not pass, he/she cannot drive a CMV until condition improved (or waiver granted in some cases) • If driver's health deteriorates, might not be medically certified by examiner • NTSB has driver medical issues on its most wanted (still) • Health and wellness directly tied to physical qualifications