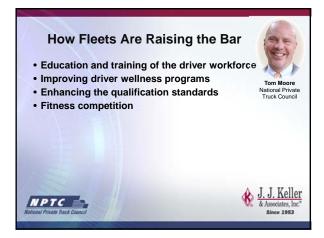

# Health and Wellness Is a Qualification Issue! • Driver must be examined at least once every two years • More often if driver has medical issues • If the driver does not pass, he/she cannot drive a CMV until condition improved (or waiver granted in some cases) • If driver's health deteriorates, might not be medically certified by examiner • NTSB has driver medical issues on its most wanted (still) • Health and wellness directly tied to physical qualifications