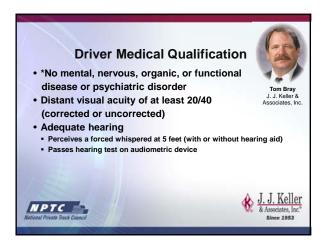

# Health and Wellness Is a Qualification Issue! • Driver must be examined at least once every two years • More often if driver has medical issues • If the driver does not pass, he/she cannot drive a CMV until condition improved (or waiver granted in some cases) • If driver's health deteriorates, might not be medically certified by examiner • NTSB has driver medical issues on its most wanted (still) • Health and wellness directly tied to physical qualifications