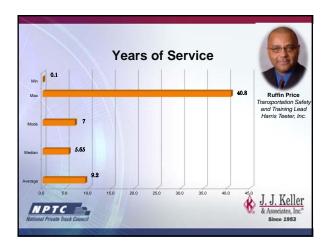

your screen. • Thank you for participating in today's webinar!



## **Driver Wellness**







### **Driver Wellness**

July 21, 2016

Since 1953

# Health and Wellness Is a Qualification Issue! • Driver must be examined at least once every two years • More often if driver has medical issues • If the driver does not pass, he/she cannot drive a CMV until condition improved (or waiver granted in some cases) • If driver's health deteriorates, might not be medically certified by examiner • NTSB has driver medical issues on its most wanted (still) • Health and wellness directly tied to physical qualifications





### **Driver Wellness**







### **Driver Wellness**







### **Driver Wellness**







### **Driver Wellness**







## **Driver Wellness**







### **Driver Wellness**







### **Driver Wellness**







### **Driver Wellness**







### **Driver Wellness**







### **Driver Wellness**







### **Driver Wellness**







### **Driver Wellness**